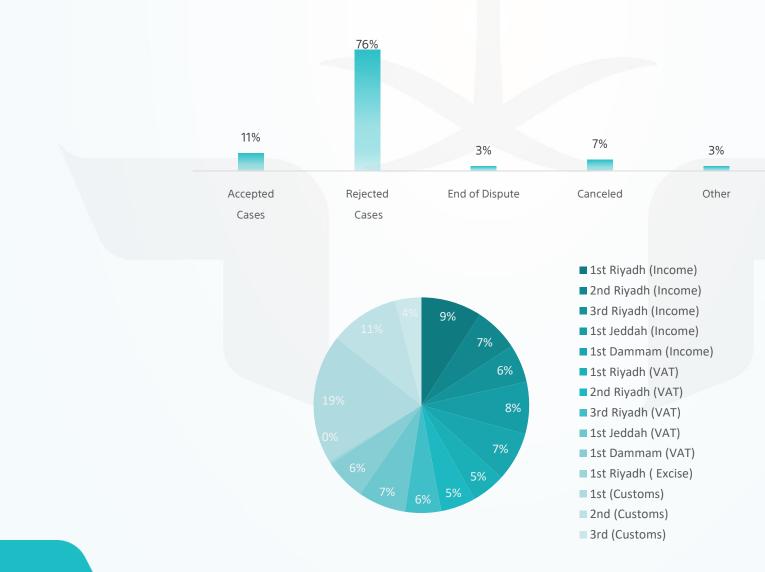

## **Completed Cases**

| nitial  | Committee              | Accepted<br>Cases | Rejected<br>Cases | End of Dispute | Canceled | Other | Total  |
|---------|------------------------|-------------------|-------------------|----------------|----------|-------|--------|
| Income  | 1 <sup>st</sup> Riyadh | 241               | 2,583             | 15             | 132      | 106   | 3,077  |
|         | 2 <sup>nd</sup> Riyadh | 56                | 1,932             | 36             | 127      | 77    | 2,228  |
|         | 3 <sup>rd</sup> Riyadh | 263               | 1,473             | 16             | 121      | 59    | 1,932  |
|         | 1 <sup>st</sup> Jeddah | 407               | 1,986             | 27             | 87       | 120   | 2,627  |
|         | 1 <sup>ST</sup> Dammam | 373               | 1,798             | 15             | 239      | 57    | 2,482  |
| VAT     | 1 <sup>st</sup> Riyadh | 198               | 1,060             | 158            | 259      | 38    | 1,713  |
|         | 2 <sup>nd</sup> Riyadh | 256               | 1,288             | 134            | 71       | 21    | 1,770  |
|         | 3 <sup>rd</sup> Riyadh | 222               | 1,375             | 83             | 97       | 40    | 1,817  |
|         | 1 <sup>st</sup> Jeddah | 214               | 1,846             | 107            | 221      | 30    | 2,418  |
|         | 1 <sup>ST</sup> Dammam | 288               | 1,462             | 137            | 134      | 77    | 2,098  |
| Excise  | 1 <sup>st</sup> Riyadh | 11                | 117               | -              | 5        | -     | 133    |
| Customs | 1 <sup>st</sup>        | -                 | - 1               | -              | -        | -     | 6,527  |
|         | 2 <sup>nd</sup>        | -                 | -                 | -              | -        | -     | 3,507  |
|         | 3 <sup>rd</sup>        | -                 | - /               | A A -A         | -        | -     | 1,322  |
|         | Total                  | 2,529             | 16,920            | 728            | 1,493    | 625   | 33,651 |